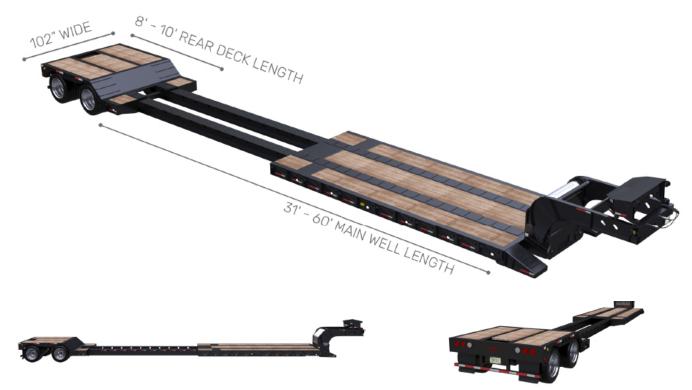

## EXTENDABLE RGN TRAILER

An Extendable Removable Gooseneck Trailer (Extendable RGN) is utilized to transport larger shipments both legally, and through the use of permits and/or escorts. They are primarily used to transport equipment that needs to be driven on or off of the trailer. The removable gooseneck can be separated from the cab allowing access to the drop down ramps of the trailer to allow for the units to easily be driven on or off. The primary difference between an Extendable RGN trailer and a standard RGN trailer is the ability of the Extendable trailer to extend/stretch out the well via two bars which allows for the transportation of longer commodities of up to 60' in length. Full tarping options are available as needed

| EXTENDABLE RGN TRAILER DIMENSIONS |                      | EXTENDABLE RGN TYPICAL CARGO MAXIMUMS |             |
|-----------------------------------|----------------------|---------------------------------------|-------------|
| Length: Total                     | 80' (fully extended) | Cargo Length 60'                      | 60'         |
| Length: Main Well                 | 31' - 60' 102"       | Cargo Width                           | 102"        |
| Length: Rear Deck                 | 8' -10'              | Cargo Height                          | 144" - 150" |
| Width                             | 102"                 | Cargo Weight                          | 40,000 lbs  |
| Height                            | 18" - 24"            |                                       |             |