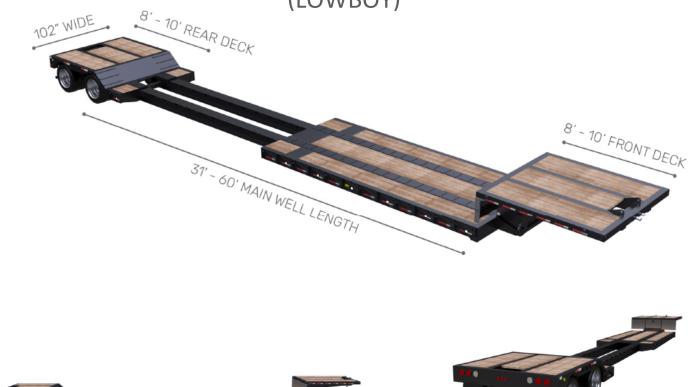

## EXTENDABLE DOUBLE DROP TRAILER

(LOWBOY)

Extendable Double Drop trailers are utilized to transport oversized freight, both legally and through the use of permits and/or escorts. The primary difference between an Extendable Double Drop trailer and a standard Double Drop trailer is the ability of the Extendable trailer to extend/stretch out the well via two bars which allows for the transportation of longer commodities of up to 60' in length. Full tarping options are available as needed.

| EXTENDABLE DD TRAILER DIMENSIONS |           | EXTENDABLE DD TYPICAL CARGO DIMENSIONS |             |
|----------------------------------|-----------|----------------------------------------|-------------|
| Length: Total                    | 48'       | Cargo Width                            | 102"        |
| Length: Main Well                | 26' - 30' | Cargo Height                           | 144" - 150" |
| Length: Front/Rear Deck          | 8' - 10'  | Cargo Weight 4                         | 40,000 lbs  |
| Width                            | 102"      |                                        |             |
| Height                           | 18" - 24" |                                        |             |